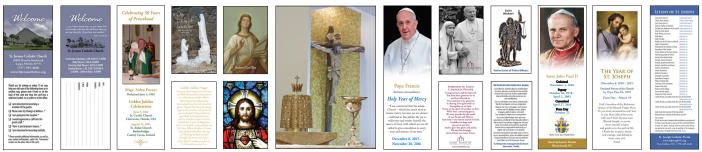

*Here's More We Can Help You With for Easter, Mother's Day, & All Year Long for Special Events, Recognition, & Commemorations and Every Day Needs!* 

We design and print custom full color Prayer, Mass, and Commemorative Cards in many sizes at great prices – for any feast, holiday, celebration, or parish use you would like.

Our prayer cards are beautifully printed 16-point gloss stock, custom designed for you, and offered to you in quantities small to large, with fast turnaround and excellent pricing.